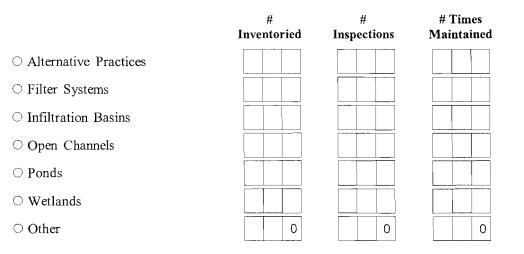

1

If submitting this form as part of a joint report on behalf of a coalition leave SPDES ID blank.

| Name of MS4/Coalition | TOWN OF PHILIPSTOW |
|-----------------------|--------------------|
| rame of most countrol |                    |

| S | PE | DES | ID |   |   |   |   |   |   |
|---|----|-----|----|---|---|---|---|---|---|
| 1 | N  | Y   | R  | 2 | 0 | А | 4 | 7 | 0 |

## Minimum Control Measure 5. Post-Construction Stormwater Management

The information in this section is being reported (check one):

- On behalf of an individual MS4
- $\bigcirc$  On behalf of a coalition

How many MS4s contributed to this report?

1. How many and what type of post-construction stormwater management practices has your MS4/Coalition inventoried, inspected and maintained in this reporting period?



- 2. Do you use an electronic tool (e.g. GIS, database, spreadsheet) to track post-construction BMPs, inspections and maintanance? ○ Yes ● No
- 3. What types of non-structural practices have been used to implement Low Impact Development/Better Site Design/Green Infrastructure principles?
- Building Codes Municipal Comprehensive Plans
- Overlay Districts Open Space Preservation Program
- Zoning Local Law or Ordinance
- None Land Use Regulation/Zoning
- Watershed Plans Other Comprehensive Plan



This report is being submitted for the reporting period ending March 9,  $2 \mid 0 \mid 1 \mid 1$ 

| If submitting this form as part of a joint report on beha      | lf of a coalition lear | ve S | SPD   | ES  | ID 1 | əlar | ık. |   |   |
|--------------------------------------------------------