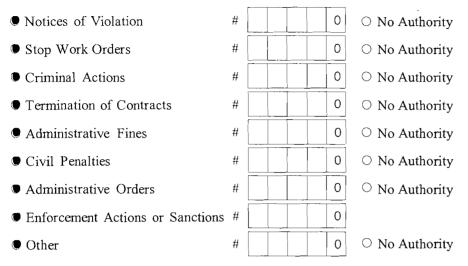

○ NT       |
| If Yes, how many public comments were received during this reporting period                                                                                                                                                 | ?                          |                   | 0          |
| 5. Does your MS4/Coalition provide education and training for contractors SWPPP process?                                                                                                                                    |                            | he loca<br>⊃ Yes  | al<br>• No |

6. Identify which of the following types of enforcement actions you used during the reporting period for construction activities, indicate the number of actions, or note those for which you do not have authority:



## This report is being submitted for the reporting period ending March 9, 2 0 1 1

If submitting this form as part of a joint report on behalf of a coalition leave SPDES ID blank.

|                                           | SPE | DES | ID |   |   |   |   |   |   |
|-------------------------------------------|-----|-----|----|---|---|---|---|---|---|
| Name of MS4/Coalition TOWN OF PHILIPSTOWN | N   | Y   | R  | 2 | 0 | A | 4 | 7 | 0 |
|                                           |     |     |    | _ |   |   |   |   |   |

## Minimum Control Measure 4. Construction Site Stormwater Runoff Control

The information in this section is being reported (check one):

|    | On behalf of an individual MS4<br>On behalf of a coalition<br>How many MS4s contributed to this report?